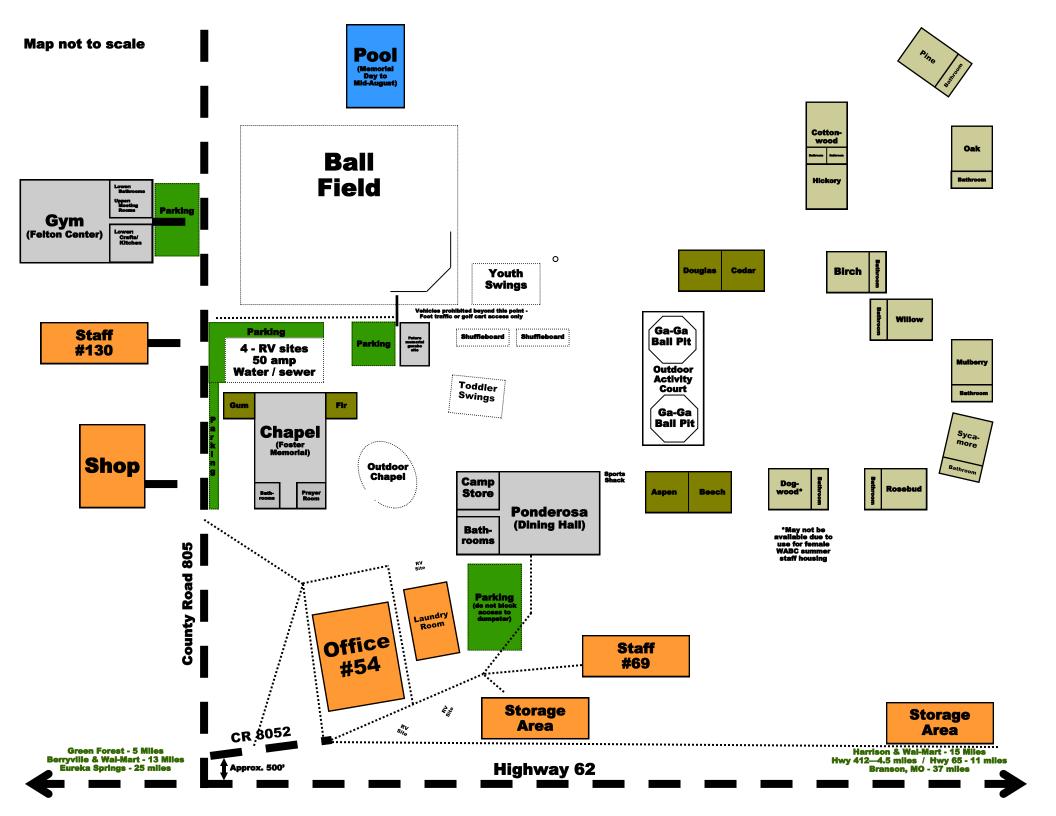

#### Campground:

10 RV sites - W/E/S

- 5 50 amp sites all back-ins
- 2 30 amp sites all back-ins

Several primitive tent-site areas

# • Cabins - all with heat and air-conditioning:

2 duplex style cabins - each sleeps 4-5 (double bed and 3 twin beds) with bathrooms — Cabins "Aspen & Beech" each have tub with shower / Cabins "Cedar & Douglas" each have shower only

2 cabins connected to chapel - each sleeps 3-4 (full-size bed and 1 bunk bed) — Cabins "Fir, & Gum" share chapel bathrooms - showers are in gym

8 cabins with bunk beds - each sleeps up to 17 or 19 including a counselor bed — Cabins "Rosebud, Sycamore, Mulberry, Willow, Cottonwood, Hickory, Oak, & Pine" have bathrooms attached (2 showers, 2 toilets, & 2 sinks each)

Cabins "Dogwood & Birch" sleeps 10 and has 1 shower, toilet and 2 sinks (may not be available during summer)

# Foster Memorial (Chapel):

Seats approx. 168 in padded pews plus 50 seats that can be set up in back (total 218 seats)

Heated & air-conditioned

Multimedia projector, wired and wireless microphones, and a sound booth

### • Dining Hall / Kitchen:

Heated & air-conditioned

Seats up 140 people (metal folding chairs & 8' tables)

Ice machine, coffee maker with hot water, tea maker, salad bar, and 3 high-chairs and booster seats

# • Felton Center (Gym):

Full-size basketball court which can be converted into two separate volleyball / basketball court area - heated but not air-conditioned

Kitchenette and "craft room" - heated and air-conditioned

### • Outdoor sport amenities:

Sport Shack with game equipment available for use.

Basketball / volleyball court

In-ground pool with diving board and water-slide

Softball / soccer / activity field

Children and toddler swings

Shuffleboard courts

Horseshoe pits

Ga-Ga Ball Pits

# • Outdoor Chapel:

**Bench Seating** 

Fire ring with free firewood

Raise platform with cross

Electricity can be available via extension cord from dining hall